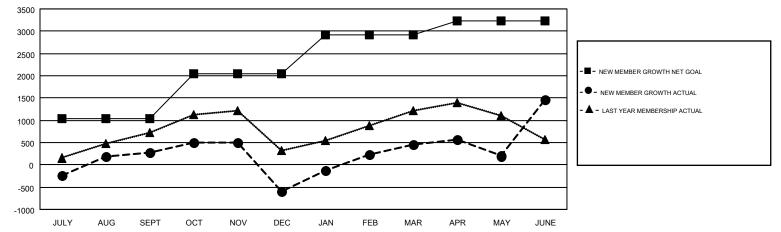

## GMT CA 6

| Clubs         |               |           |               | Members               |                                                                |                                                              |                                                    |  |
|---------------|---------------|-----------|---------------|-----------------------|----------------------------------------------------------------|--------------------------------------------------------------|----------------------------------------------------|--|
|               | RESULTS FOR   | 2016-2017 |               | RESULTS FOR 2016-2017 |                                                                |                                                              |                                                    |  |
| QUARTER       | NEW CLUB GOAL | NEW CLUBS | DROPPED CLUBS | QUARTER               | NEW MEMBER GROWTH<br>NET GOAL (not reinstated<br>or transfers) | NEW MEMBER<br>GROWTH ACTUAL (not<br>reinstated or transfers) | DROPPED<br>MEMBERS ACTUAL<br>(including transfers) |  |
| JULY/AUG/SEPT | 28            | 26        | 7             | JULY/AUG/SEPT         | 1,033                                                          | 1,769                                                        | 1,496                                              |  |
| OCT/NOV/DEC   | 25            | 15        | 42            | OCT/NOV/DEC           | 1,010                                                          | 799                                                          | 1,663                                              |  |
| JAN/FEB/MAR   | 22            | 33        | 17            | JAN/FEB/MAR           | 881                                                            | 1,798                                                        | 744                                                |  |
| APR/MAY/JUNE  | 21            | 21        | 20            | APR/MAY/JUNE          | 302                                                            | 3,081                                                        | 2,079                                              |  |