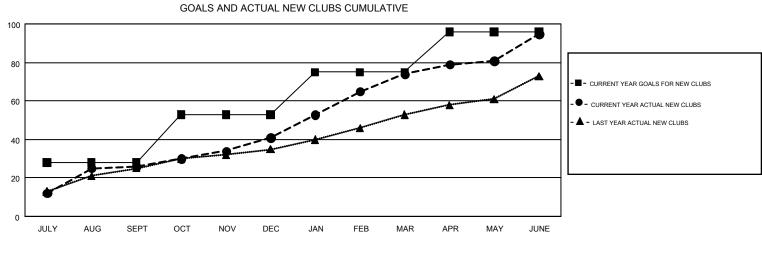

## GMT CA 6

| Clubs         |               |           |               | Members               |                                                                |                                                              |                                                    |  |
|---------------|---------------|-----------|---------------|-----------------------|----------------------------------------------------------------|--------------------------------------------------------------|----------------------------------------------------|--|
|               | RESULTS FOR   | 2016-2017 |               | RESULTS FOR 2016-2017 |                                                                |                                                              |                                                    |  |
| QUARTER       | NEW CLUB GOAL | NEW CLUBS | DROPPED CLUBS | QUARTER               | NEW MEMBER GROWTH<br>NET GOAL (not reinstated<br>or transfers) | NEW MEMBER<br>GROWTH ACTUAL (not<br>reinstated or transfers) | DROPPED<br>MEMBERS ACTUAL<br>(including transfers) |  |
| JULY/AUG/SEPT | 28            | 26        | 7             | JULY/AUG/SEPT         | 1,033                                                          | 1,769                                                        | 1,496                                              |  |
| OCT/NOV/DEC   | 25            | 15        | 42            | OCT/NOV/DEC           | 1,010                                                          | 799                                                          | 1,663                                              |  |
| JAN/FEB/MAR   | 22            | 33        | 17            | JAN/FEB/MAR           | 881                                                            | 1,798                                                        | 744                                                |  |
| APR/MAY/JUNE  | 21            | 21        | 20            | APR/MAY/JUNE          | 302                                                            | 3,081                                                        | 2,079                                              |  |